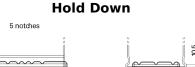

## **AGM EK800**

**Polarity** 

| Part number                    | EK800         |
|--------------------------------|---------------|
| Technology                     | AGM           |
| EAN/GTIN                       | 3661024035729 |
| Voltage                        | 12 V          |
| Capacity                       | 80.0 Ah       |
| CCA                            | 800 A         |
| Length                         | 315 mm        |
| Width                          | 175 mm        |
| Height                         | 190 mm        |
| Box size                       | L04           |
| Polarity                       | ETN 0         |
| Terminal Type                  | EN taper post |
| Hold Down                      | B13           |
| Weights (subject of variation) | 23.30 kg      |