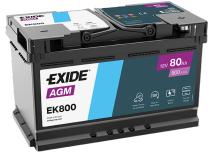

## **AGM EK800**

**Polarity** 

| Part number                    | EK800         |
|--------------------------------|---------------|
| Technology                     | AGM           |
| EAN/GTIN                       | 3661024035729 |
| Voltage                        | 12 V          |
| Capacity                       | 80.0 Ah       |
| CCA                            | 800 A         |
| Length                         | 315 mm        |
| Width                          | 175 mm        |
| Height                         | 190 mm        |
| Box size                       | L04           |
| Polarity                       | ETN 0         |
| Terminal Type                  | EN taper post |
| Hold Down                      | B13           |
| Weights (subject of variation) | 23.30 kg      |