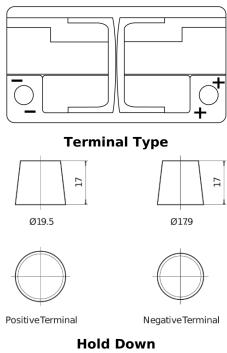

## **AGM EK800**

**Polarity** 

| Part number                    | EK800         |
|--------------------------------|---------------|
| Technology                     | AGM           |
| EAN/GTIN                       | 3661024035729 |
| Voltage                        | 12 V          |
| Capacity                       | 80.0 Ah       |
| CCA                            | 800 A         |
| Length                         | 315 mm        |
| Width                          | 175 mm        |
| Height                         | 190 mm        |
| Box size                       | L04           |
| Polarity                       | ETN 0         |
| Terminal Type                  | EN taper post |
| Hold Down                      | B13           |
| Weights (subject of variation) | 23.30 kg      |