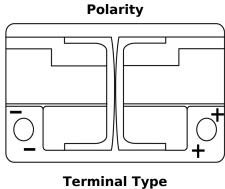

## **AGM EK720**

| Part number                    | EK720         |
|--------------------------------|---------------|
| Technology                     | AGM           |
| EAN/GTIN                       | 3661024037907 |
| Voltage                        | 12 V          |
| Capacity                       | 72.0 Ah       |
| CCA                            | 760 A         |
| Length                         | 278 mm        |
| Width                          | 175 mm        |
| Height                         | 190 mm        |
| Box size                       | L03           |
| Polarity                       | ETN 0         |
| Terminal Type                  | EN taper post |
| Hold Down                      | B13           |
| Weights (subject of variation) | 20.60 kg      |
|                                |               |