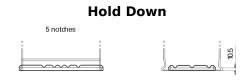

## **AGM EK720**

| Part number                    | EK720         |
|--------------------------------|---------------|
| Technology                     | AGM           |
| EAN/GTIN                       | 3661024037907 |
| Voltage                        | 12 V          |
| Capacity                       | 72.0 Ah       |
| CCA                            | 760 A         |
| Length                         | 278 mm        |
| Width                          | 175 mm        |
| Height                         | 190 mm        |
| Box size                       | L03           |
| Polarity                       | ETN 0         |
| Terminal Type                  | EN taper post |
| Hold Down                      | B13           |
| Weights (subject of variation) | 20.60 kg      |
|                                |               |