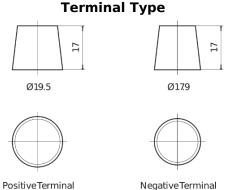

## **AGM EK720**

| Part number                    | EK720         |
|--------------------------------|---------------|
| Technology                     | AGM           |
| EAN/GTIN                       | 3661024037907 |
| Voltage                        | 12 V          |
| Capacity                       | 72.0 Ah       |
| CCA                            | 760 A         |
| Length                         | 278 mm        |
| Width                          | 175 mm        |
| Height                         | 190 mm        |
| Box size                       | L03           |
| Polarity                       | ETN 0         |
| Terminal Type                  | EN taper post |
| Hold Down                      | B13           |
| Weights (subject of variation) | 20.60 kg      |
|                                |               |