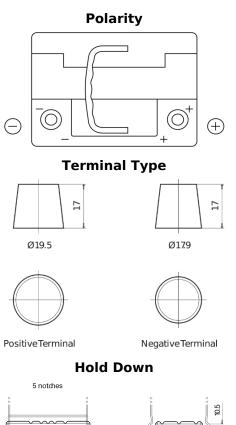

## **Batteries for Cars**

| Part number         | EK620         |
|---------------------|---------------|
| Technology          | AGM           |
| EAN/GTIN            | 3661024037891 |
| Voltage             | 12 V          |
| Capacity            | 62.0 Ah       |
| CCA                 | 680 A         |
| Length              | 242 mm        |
| Width               | 175 mm        |
| Height              | 190 mm        |
| Box size            | L02           |
| Polarity            | ETN 0         |
| Terminal Type       | EN taper post |
| Hold Down           | B13           |
| Weights (subject of | 17.90 kg      |
| variation)          |               |
|                     |               |