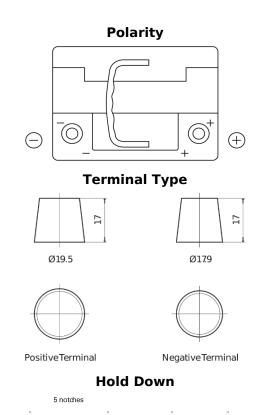

## **AGM EK600**

| Part number                    | EK600         |
|--------------------------------|---------------|
| Technology                     | AGM           |
| EAN/GTIN                       | 3661024036498 |
| Voltage                        | 12 V          |
| Capacity                       | 60.0 Ah       |
| CCA                            | 680 A         |
| Length                         | 242 mm        |
| Width                          | 175 mm        |
| Height                         | 190 mm        |
| Box size                       | L02           |
| Polarity                       | ETN 0         |
| Terminal Type                  | EN taper post |
| Hold Down                      | B13           |
| Weights (subject of variation) | 17.90 kg      |
|                                |               |