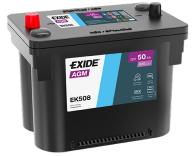

## **AGM EK508**

| Part number                    | EK508         |
|--------------------------------|---------------|
| Technology                     | AGM           |
| EAN/GTIN                       | 3661024036481 |
| Voltage                        | 12 V          |
| Capacity                       | 50.0 Ah       |
| CCA                            | 800 A         |
| Length                         | 260 mm        |
| Width                          | 173 mm        |
| Height                         | 206 mm        |
| Box size                       | G34           |
| Polarity                       | ETN 9         |
| Terminal Type                  | EN taper post |
| Hold Down                      | B7            |
| Weights (subject of variation) | 17.50 kg      |