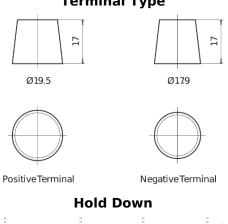

## **AGM EK508**

| Part number                    | EK508         |
|--------------------------------|---------------|
| Technology                     | AGM           |
| EAN/GTIN                       | 3661024036481 |
| Voltage                        | 12 V          |
| Capacity                       | 50.0 Ah       |
| CCA                            | 800 A         |
| Length                         | 260 mm        |
| Width                          | 173 mm        |
| Height                         | 206 mm        |
| Box size                       | G34           |
| Polarity                       | ETN 9         |
| Terminal Type                  | EN taper post |
| Hold Down                      | B7            |
| Weights (subject of variation) | 17.50 kg      |