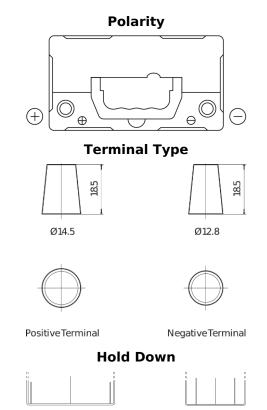

## **AGM EK457**

| Part number                    | EK457          |
|--------------------------------|----------------|
| Technology                     | AGM            |
| EAN/GTIN                       | 3661024038089  |
| Voltage                        | 12 V           |
| Capacity                       | 45.0 Ah        |
| CCA                            | 380 A          |
| Length                         | 237 mm         |
| Width                          | 127 mm         |
| Height                         | 227 mm         |
| Box size                       | B24            |
| Polarity                       | ETN 1          |
| Terminal Type                  | JIS taper post |
| Hold Down                      | В0             |
| Weights (subject of variation) | 13.50 kg       |