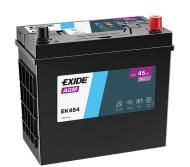

## Batteries for Cars

| Part number         | EK454         | Polarity                |
|---------------------|---------------|-------------------------|
| Technology          | AGM           |                         |
| EAN/GTIN            | 3661024038072 |                         |
| Voltage             | 12 V          |                         |
| Capacity            | 45.0 Ah       |                         |
| CCA                 | 380 A         |                         |
| Length              | 237 mm        | Terminal Type           |
| Width               | 127 mm        |                         |
| Height              | 227 mm        | 11                      |
| Box size            | B24           | Ø19.5                   |
| Polarity            | ETN 0         |                         |
| Terminal Type       | EN taper post |                         |
| Hold Down           | B0            |                         |
| Weights (subject of | 13.50 kg      |                         |
| variation)          |               | PositiveTerminal Negati |
|                     |               | Hold Down               |

legativeTerminal

Ø17.9

C

 $\oplus$ 

(+)

17

Design, features and specifications are subject to change without notice. We disclaim any representation or warranty, express or implied, concerning the data or recommendations, and in no event shall be liable for any loss or damage claimed to have arisen as a result. Some products may not be available in your local market.

**AGM EK454**