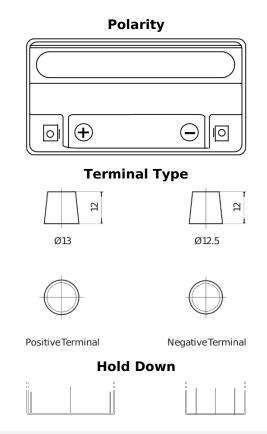

## **AGM EK151**

| Part number                    | EK151                  |
|--------------------------------|------------------------|
| Technology                     | AGM                    |
| EAN/GTIN                       | 3661024036597          |
| Voltage                        | 12 V                   |
| Capacity                       | 15.0 Ah                |
| CCA                            | 200 A                  |
| Length                         | 150 mm                 |
| Width                          | 90 mm                  |
| Height                         | 145 mm                 |
| Box size                       | C56                    |
| Polarity                       | ETN 1                  |
| Terminal Type                  | Small taper post (JLR) |
| Hold Down                      | В0                     |
| Weights (subject of variation) | 4.80 kg                |
|                                |                        |