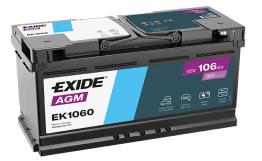

## **AGM EK1060**

| Part number                    | EK1060        |
|--------------------------------|---------------|
| Technology                     | AGM           |
| EAN/GTIN                       | 3661024037938 |
| Voltage                        | 12 V          |
| Capacity                       | 106.0 Ah      |
| CCA                            | 950 A         |
| Length                         | 392 mm        |
| Width                          | 175 mm        |
| Height                         | 190 mm        |
| Box size                       | L06           |
| Polarity                       | ETN 0         |
| Terminal Type                  | EN taper post |
| Hold Down                      | B13           |
| Weights (subject of variation) | 29.00 kg      |
|                                |               |