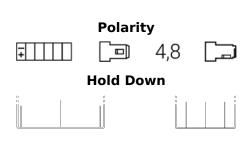

| Part number                    | EK013          |
|--------------------------------|----------------|
| Technology                     | AGM            |
| EAN/GTIN                       | 3661024038058  |
| Voltage                        | 12 V           |
| Capacity                       | 1.2 Ah         |
| CCA                            | 18 A           |
| Length                         | 97 mm          |
| Width                          | 43 mm          |
| Height                         | 58 mm          |
| Box size                       | C20            |
| Polarity                       | ETN 4          |
| Terminal Type                  | Faston S (4,8) |
| Hold Down                      | B0             |
| Weights (subject of variation) | 0.50 kg        |
|                                |                |