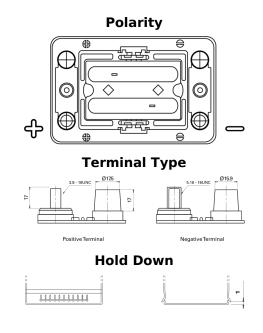

## PowerPRO Agri&Construction EJ050C

| Part number                    | EJ050C            |
|--------------------------------|-------------------|
| Technology                     | AGM               |
| EAN/GTIN                       | 3661024036979     |
| Voltage                        | 12 V              |
| Capacity                       | 50.0 Ah           |
| CCA                            | 800 A             |
| Length                         | 260 mm            |
| Width                          | 173 mm            |
| Height                         | 206 mm            |
| Box size                       | G34               |
| Polarity                       | ETN 1             |
| Terminal Type                  | SAE M 3/8"- 5/16" |
|                                | taper&stud        |
| Hold Down                      | B7                |
| Weights (subject of variation) | 17.90 kg          |