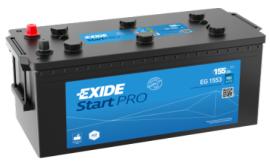

## StartPRO EG1553

| Part number                    | EG1553        |
|--------------------------------|---------------|
| Technology                     | Flooded       |
| EAN/GTIN                       | 3661024037006 |
| Voltage                        | 12 V          |
| Capacity                       | 155.0 Ah      |
| CCA                            | 900 A         |
| Length                         | 513 mm        |
| Width                          | 223 mm        |
| Height                         | 223 mm        |
| Box size                       | D05           |
| Polarity                       | ETN 3         |
| Terminal Type                  | EN taper post |
| Hold Down                      | В0            |
| Weights (subject of variation) | 40.20 kg      |