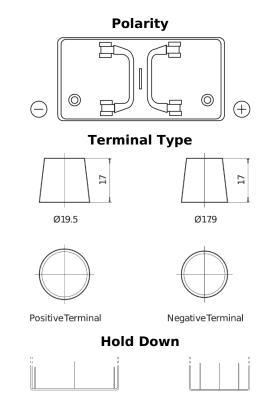

## StartPRO EG1250

| Part number                    | EG1250        |
|--------------------------------|---------------|
| Technology                     | Flooded       |
| EAN/GTIN                       | 3661024035408 |
| Voltage                        | 12 V          |
| Capacity                       | 125.0 Ah      |
| CCA                            | 760 A         |
| Length                         | 349 mm        |
| Width                          | 175 mm        |
| Height                         | 285 mm        |
| Box size                       | D03           |
| Polarity                       | ETN 0         |
| Terminal Type                  | EN taper post |
| Hold Down                      | В0            |
| Weights (subject of variation) | 29.50 kg      |