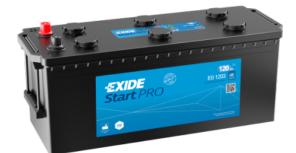

## StartPRO EG1203

| Part number         | EG1203        | Polarity         |                  |
|---------------------|---------------|------------------|------------------|
| Technology          | Flooded       | + <b>[</b> © ○ ( |                  |
| EAN/GTIN            | 3661024036993 |                  |                  |
| Voltage             | 12 V          |                  | o o ∫            |
| Capacity            | 120.0 Ah      |                  | ſ                |
| CCA                 | 680 A         | Terminal Type    |                  |
| Length              | 513 mm        |                  |                  |
| Width               | 189 mm        | 11               |                  |
| Height              | 223 mm        | Ø19.5            | Ø179             |
| Box size            | D04           | 0 10.0           | 01.0             |
| Polarity            | ETN 3         |                  |                  |
| Terminal Type       | EN taper post |                  |                  |
| Hold Down           | В0            |                  |                  |
| Weights (subject of | 32.50 kg      | PositiveTerminal | NegativeTerminal |
| variation)          |               | Hold Down        |                  |
|                     |               |                  |                  |