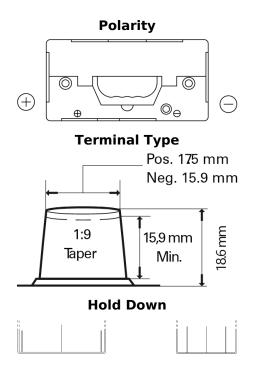

## **StartPRO EG110B**

| Part number                    | EG110B           |
|--------------------------------|------------------|
| Technology                     | Flooded          |
| EAN/GTIN                       | 3661024035569    |
| Voltage                        | 12 V             |
| Capacity                       | 110.0 Ah         |
| CCA                            | 950 A            |
| Length                         | 330 mm           |
| Width                          | 173 mm           |
| Height                         | 240 mm           |
| Box size                       | G31              |
| Polarity                       | ETN 9            |
| Terminal Type                  | SAE A taper post |
| Hold Down                      | В0               |
| Weights (subject of variation) | 25.90 kg         |