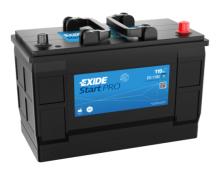

## StartPRO EG1100

| Part number                    | EG1100        |
|--------------------------------|---------------|
| Technology                     | Flooded       |
| EAN/GTIN                       | 3661024035378 |
| Voltage                        | 12 V          |
| Capacity                       | 110.0 Ah      |
| CCA                            | 750 A         |
| Length                         | 349 mm        |
| Width                          | 175 mm        |
| Height                         | 235 mm        |
| Box size                       | D02           |
| Polarity                       | ETN 0         |
| Terminal Type                  | EN taper post |
| Hold Down                      | В0            |
| Weights (subject of variation) | 25.40 kg      |