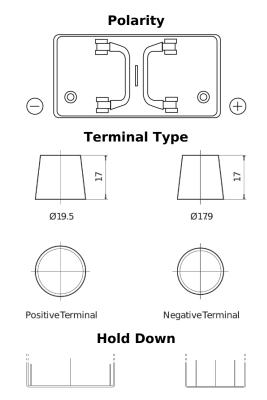

## StartPRO EG1100

| Part number                    | EG1100        |
|--------------------------------|---------------|
| Technology                     | Flooded       |
| EAN/GTIN                       | 3661024035378 |
| Voltage                        | 12 V          |
| Capacity                       | 110.0 Ah      |
| CCA                            | 750 A         |
| Length                         | 349 mm        |
| Width                          | 175 mm        |
| Height                         | 235 mm        |
| Box size                       | D02           |
| Polarity                       | ETN 0         |
| Terminal Type                  | EN taper post |
| Hold Down                      | В0            |
| Weights (subject of variation) | 25.40 kg      |