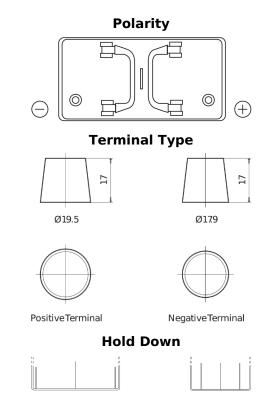

## PowerPRO EF1250

| Part number                    | EF1250        |
|--------------------------------|---------------|
| Technology                     | Flooded       |
| EAN/GTIN                       | 3661024037945 |
| Voltage                        | 12 V          |
| Capacity                       | 125.0 Ah      |
| CCA                            | 850 A         |
| Length                         | 349 mm        |
| Width                          | 175 mm        |
| Height                         | 285 mm        |
| Box size                       | D03           |
| Polarity                       | ETN 0         |
| Terminal Type                  | EN taper post |
| Hold Down                      | В0            |
| Weights (subject of variation) | 31.00 kg      |