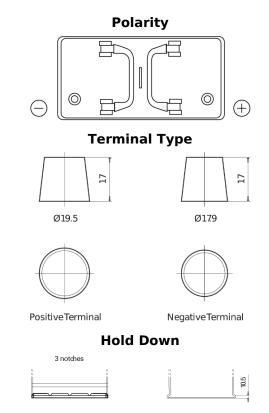

## PowerPRO EF1202

| Part number                    | EF1202        |
|--------------------------------|---------------|
| Technology                     | Flooded       |
| EAN/GTIN                       | 3661024035279 |
| Voltage                        | 12 V          |
| Capacity                       | 120.0 Ah      |
| CCA                            | 870 A         |
| Length                         | 349 mm        |
| Width                          | 175 mm        |
| Height                         | 235 mm        |
| Box size                       | D02           |
| Polarity                       | ETN 0         |
| Terminal Type                  | EN taper post |
| Hold Down                      | B1            |
| Weights (subject of variation) | 27.50 kg      |