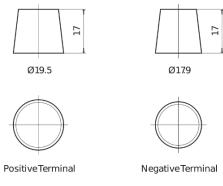

rt number                    | ED851T        |
|--------------------------------|---------------|
| Technology                     | GEL           |
| EAN/GTIN                       | 3661024037884 |
| Voltage                        | 12 V          |
| Capacity                       | 85.0 Ah       |
| CCA                            | 350 A         |
| Length                         | 349 mm        |
| Width                          | 175 mm        |
| Height                         | 235 mm        |
| Box size                       | D02           |
| Polarity                       | ETN 1         |
| Terminal Type                  | EN taper post |
| Hold Down                      | В0            |
| Weights (subject of variation) | 29.50 kg      |

## Polarity



### **Terminal Type**



#### **Hold Down**



Design, features and specifications are subject to change without notice. We disclaim any representation or warranty, express or implied, concerning the data or recommendations, and in no event shall be liable for any loss or damage claimed to have arisen as a result. Some products may not be available in your local market.