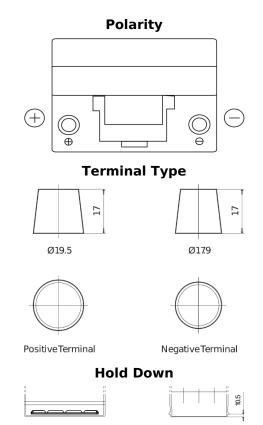

## Classic EC905

| Part number                    | EC905         |
|--------------------------------|---------------|
| Technology                     | Flooded       |
| EAN/GTIN                       | 3661024034760 |
| Voltage                        | 12 V          |
| Capacity                       | 90.0 Ah       |
| CCA                            | 680 A         |
| Length                         | 306 mm        |
| Width                          | 173 mm        |
| Height                         | 222 mm        |
| Box size                       | D31           |
| Polarity                       | ETN 1         |
| Terminal Type                  | EN taper post |
| Hold Down                      | Korean B1     |
| Weights (subject of variation) | 19.90 kg      |