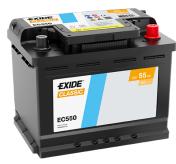

## Classic EC550

| Part number                    | EC550         |
|--------------------------------|---------------|
| Technology                     | Flooded       |
| EAN/GTIN                       | 3661024034807 |
| Voltage                        | 12 V          |
| Capacity                       | 55.0 Ah       |
| CCA                            | 460 A         |
| Length                         | 242 mm        |
| Width                          | 175 mm        |
| Height                         | 190 mm        |
| Box size                       | L02           |
| Polarity                       | ETN 0         |
| Terminal Type                  | EN taper post |
| Hold Down                      | B13           |
| Weights (subject of variation) | 13.50 kg      |