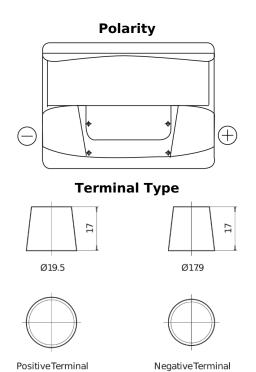

## Classic EC550

| Part number                    | EC550         |
|--------------------------------|---------------|
| Technology                     | Flooded       |
| EAN/GTIN                       | 3661024034807 |
| Voltage                        | 12 V          |
| Capacity                       | 55.0 Ah       |
| CCA                            | 460 A         |
| Length                         | 242 mm        |
| Width                          | 175 mm        |
| Height                         | 190 mm        |
| Box size                       | L02           |
| Polarity                       | ETN 0         |
| Terminal Type                  | EN taper post |
| Hold Down                      | B13           |
| Weights (subject of variation) | 13.50 kg      |