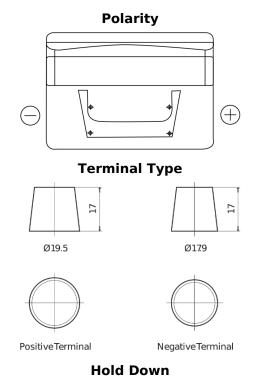

## Classic EC542

| Part number                    | EC542         |
|--------------------------------|---------------|
| Technology                     | Flooded       |
| EAN/GTIN                       | 3661024034852 |
| Voltage                        | 12 V          |
| Capacity                       | 54.0 Ah       |
| CCA                            | 500 A         |
| Length                         | 242 mm        |
| Width                          | 175 mm        |
| Height                         | 175 mm        |
| Box size                       | LB2           |
| Polarity                       | ETN 0         |
| Terminal Type                  | EN taper post |
| Hold Down                      | B13           |
| Weights (subject of variation) | 12.90 kg      |