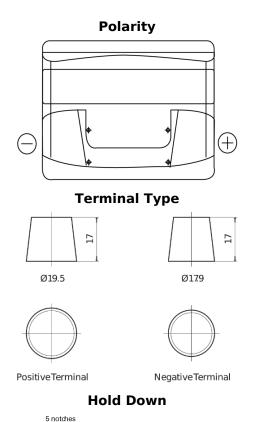

## Classic EC440

| Part number                    | EC440         |
|--------------------------------|---------------|
| Technology                     | Flooded       |
| EAN/GTIN                       | 3661024034784 |
| Voltage                        | 12 V          |
| Capacity                       | 44.0 Ah       |
| CCA                            | 360 A         |
| Length                         | 207 mm        |
| Width                          | 175 mm        |
| Height                         | 190 mm        |
| Box size                       | L01           |
| Polarity                       | ETN 0         |
| Terminal Type                  | EN taper post |
| Hold Down                      | B13           |
| Weights (subject of variation) | 11.10 kg      |