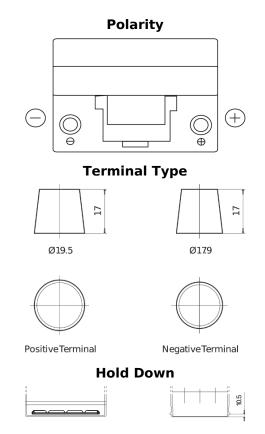

## **Excell EB954**

| Part number                    | EB954         |
|--------------------------------|---------------|
| Technology                     | Flooded       |
| EAN/GTIN                       | 3661024034456 |
| Voltage                        | 12 V          |
| Capacity                       | 95.0 Ah       |
| CCA                            | 760 A         |
| Length                         | 306 mm        |
| Width                          | 173 mm        |
| Height                         | 222 mm        |
| Box size                       | D31           |
| Polarity                       | ETN 0         |
| Terminal Type                  | EN taper post |
| Hold Down                      | Korean B1     |
| Weights (subject of variation) | 20.60 kg      |