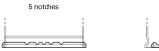

## **Excell EB802**

| Part number                    | EB802         |
|--------------------------------|---------------|
| Technology                     | Flooded       |
| EAN/GTIN                       | 3661024034654 |
| Voltage                        | 12 V          |
| Capacity                       | 80.0 Ah       |
| CCA                            | 700 A         |
| Length                         | 315 mm        |
| Width                          | 175 mm        |
| Height                         | 175 mm        |
| Box size                       | LB4           |
| Polarity                       | ETN 0         |
| Terminal Type                  | EN taper post |
| Hold Down                      | B13           |
| Weights (subject of variation) | 17.80 kg      |

## **Hold Down**

Design, features and specifications are subject to change without notice. We disclaim any representation or warranty, express or implied, concerning the data or recommendations, and in no event shall be liable for any loss or damage claimed to have arisen as a result. Some products may not be available in your local market.