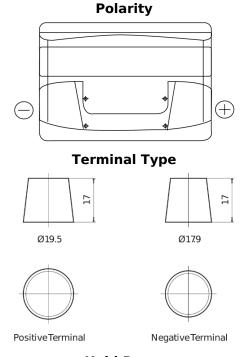

## **Excell EB802**

| Part number                    | EB802         |
|--------------------------------|---------------|
| Technology                     | Flooded       |
| EAN/GTIN                       | 3661024034654 |
| Voltage                        | 12 V          |
| Capacity                       | 80.0 Ah       |
| CCA                            | 700 A         |
| Length                         | 315 mm        |
| Width                          | 175 mm        |
| Height                         | 175 mm        |
| Box size                       | LB4           |
| Polarity                       | ETN 0         |
| Terminal Type                  | EN taper post |
| Hold Down                      | B13           |
| Weights (subject of variation) | 17.80 kg      |