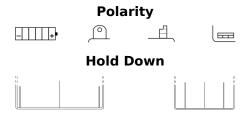

## **Conventional EB7L-B**

| Part number                    | EB7L-B        |
|--------------------------------|---------------|
| Technology                     | Flooded       |
| EAN/GTIN                       | 3661024033220 |
| Voltage                        | 12 V          |
| Capacity                       | 8.0 Ah        |
| CCA                            | 85 A          |
| Length                         | 135 mm        |
| Width                          | 75 mm         |
| Height                         | 135 mm        |
| Box size                       | C42           |
| Polarity                       | ETN 0         |
| Terminal Type                  | M06           |
| Hold Down                      | В0            |
| Weights (subject of variation) | 2.90 kg       |