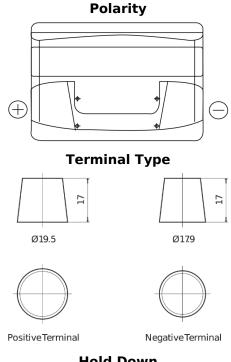

## **Excell EB741**

| Part number                    | EB741         |
|--------------------------------|---------------|
| Technology                     | Flooded       |
| EAN/GTIN                       | 3661024034562 |
| Voltage                        | 12 V          |
| Capacity                       | 74.0 Ah       |
| CCA                            | 680 A         |
| Length                         | 278 mm        |
| Width                          | 175 mm        |
| Height                         | 190 mm        |
| Box size                       | L03           |
| Polarity                       | ETN 1         |
| Terminal Type                  | EN taper post |
| Hold Down                      | B13           |
| Weights (subject of variation) | 16.60 kg      |

## **Hold Down**

Design, features and specifications are subject to change without notice. We disclaim any representation or warranty, express or implied, concerning the data or recommendations, and in no event shall be liable for any loss or damage claimed to have arisen as a result. Some products may not be available in your local market.