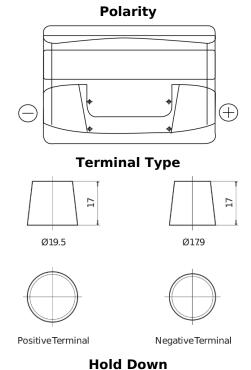

## **Excell EB740**

| Part number                    | EB740         |
|--------------------------------|---------------|
| Technology                     | Flooded       |
| EAN/GTIN                       | 3661024034555 |
| Voltage                        | 12 V          |
| Capacity                       | 74.0 Ah       |
| CCA                            | 680 A         |
| Length                         | 278 mm        |
| Width                          | 175 mm        |
| Height                         | 190 mm        |
| Box size                       | L03           |
| Polarity                       | ETN 0         |
| Terminal Type                  | EN taper post |
| Hold Down                      | B13           |
| Weights (subject of variation) | 16.60 kg      |