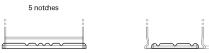

## **Excell EB740**

| Part number                    | EB740         |
|--------------------------------|---------------|
| Technology                     | Flooded       |
| EAN/GTIN                       | 3661024034555 |
| Voltage                        | 12 V          |
| Capacity                       | 74.0 Ah       |
| CCA                            | 680 A         |
| Length                         | 278 mm        |
| Width                          | 175 mm        |
| Height                         | 190 mm        |
| Box size                       | L03           |
| Polarity                       | ETN 0         |
| Terminal Type                  | EN taper post |
| Hold Down                      | B13           |
| Weights (subject of variation) | 16.60 kg      |