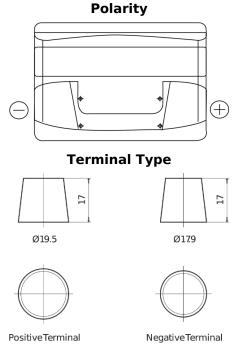

## **Excell EB712**

| Part number                    | EB712         |
|--------------------------------|---------------|
| Technology                     | Flooded       |
| EAN/GTIN                       | 3661024034647 |
| Voltage                        | 12 V          |
| Capacity                       | 71.0 Ah       |
| CCA                            | 670 A         |
| Length                         | 278 mm        |
| Width                          | 175 mm        |
| Height                         | 175 mm        |
| Box size                       | LB3           |
| Polarity                       | ETN 0         |
| Terminal Type                  | EN taper post |
| Hold Down                      | B13           |
| Weights (subject of variation) | 15.30 kg      |

## **Hold Down**

Design, features and specifications are subject to change without notice. We disclaim any representation or warranty, express or implied, concerning the data or recommendations, and in no event shall be liable for any loss or damage claimed to have arisen as a result. Some products may not be available in your local market.