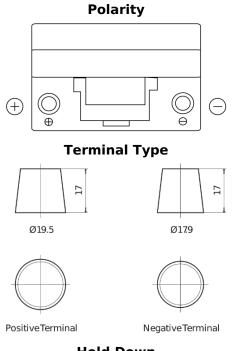

## **Excell EB705**

| Part number                    | EB705         |
|--------------------------------|---------------|
| Technology                     | Flooded       |
| EAN/GTIN                       | 3661024034449 |
| Voltage                        | 12 V          |
| Capacity                       | 70.0 Ah       |
| CCA                            | 540 A         |
| Length                         | 270 mm        |
| Width                          | 173 mm        |
| Height                         | 222 mm        |
| Box size                       | D26           |
| Polarity                       | ETN 1         |
| Terminal Type                  | EN taper post |
| Hold Down                      | Korean B1+B6  |
| Weights (subject of variation) | 16.10 kg      |