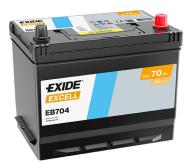

## **Excell EB704**

| Part number                    | EB704         | Polarity         |                  |
|--------------------------------|---------------|------------------|------------------|
| Technology                     | Flooded       |                  |                  |
| EAN/GTIN                       | 3661024034432 |                  |                  |
| Voltage                        | 12 V          |                  |                  |
| Capacity                       | 70.0 Ah       |                  |                  |
| CCA                            | 540 A         |                  |                  |
| Length                         | 270 mm        | Terminal         | Type             |
| Width                          | 173 mm        |                  |                  |
| Height                         | 222 mm        | 11               |                  |
| Box size                       | D26           |                  |                  |
| Polarity                       | ETN 0         | Ø19.5            | Ø179             |
| Terminal Type                  | EN taper post |                  | +                |
| Hold Down                      | Korean B1+B6  |                  |                  |
| Weights (subject of variation) | 16.10 kg      |                  |                  |
| Variaciony                     |               | PositiveTerminal | NegativeTerminal |
|                                |               | Hold Down        |                  |
|                                |               | 8                | 9.0              |