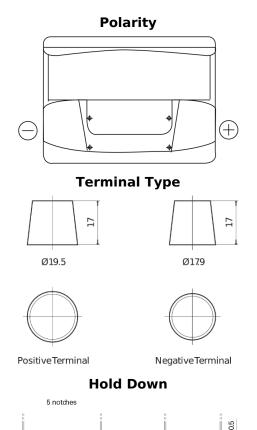

## **Excell EB620**

| Part number                    | EB620         |
|--------------------------------|---------------|
| Technology                     | Flooded       |
| EAN/GTIN                       | 3661024034531 |
| Voltage                        | 12 V          |
| Capacity                       | 62.0 Ah       |
| CCA                            | 540 A         |
| Length                         | 242 mm        |
| Width                          | 175 mm        |
| Height                         | 190 mm        |
| Box size                       | L02           |
| Polarity                       | ETN 0         |
| Terminal Type                  | EN taper post |
| Hold Down                      | B13           |
| Weights (subject of variation) | 14.20 kg      |