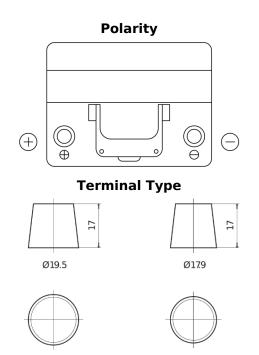

## **Excell EB605**

| Part number                    | EB605         |
|--------------------------------|---------------|
| Technology                     | Flooded       |
| EAN/GTIN                       | 3661024034425 |
| Voltage                        | 12 V          |
| Capacity                       | 60.0 Ah       |
| CCA                            | 480 A         |
| Length                         | 230 mm        |
| Width                          | 173 mm        |
| Height                         | 222 mm        |
| Box size                       | D23           |
| Polarity                       | ETN 1         |
| Terminal Type                  | EN taper post |
| Hold Down                      | Korean B1     |
| Weights (subject of variation) | 14.60 kg      |

**Hold Down** 

NegativeTerminal

PositiveTerminal

Design, features and specifications are subject to change without notice. We disclaim any representation or warranty, express or implied, concerning the data or recommendations, and in no event shall be liable for any loss or damage claimed to have arisen as a result. Some products may not be available in your local market.