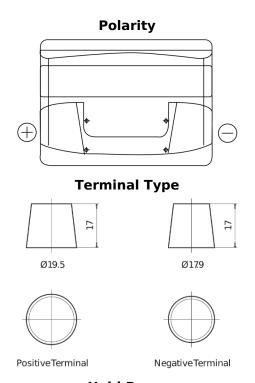

## **Excell EB501**

| Part number                    | EB501         |
|--------------------------------|---------------|
| Technology                     | Flooded       |
| EAN/GTIN                       | 3661024034524 |
| Voltage                        | 12 V          |
| Capacity                       | 50.0 Ah       |
| CCA                            | 450 A         |
| Length                         | 207 mm        |
| Width                          | 175 mm        |
| Height                         | 190 mm        |
| Box size                       | L01           |
| Polarity                       | ETN 1         |
| Terminal Type                  | EN taper post |
| Hold Down                      | B13           |
| Weights (subject of variation) | 12.20 kg      |