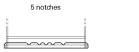

## **Excell EB501**

| Part number                    | EB501         |
|--------------------------------|---------------|
| Technology                     | Flooded       |
| EAN/GTIN                       | 3661024034524 |
| Voltage                        | 12 V          |
| Capacity                       | 50.0 Ah       |
| CCA                            | 450 A         |
| Length                         | 207 mm        |
| Width                          | 175 mm        |
| Height                         | 190 mm        |
| Box size                       | L01           |
| Polarity                       | ETN 1         |
| Terminal Type                  | EN taper post |
| Hold Down                      | B13           |
| Weights (subject of variation) | 12.20 kg      |

## **Hold Down**

Design, features and specifications are subject to change without notice. We disclaim any representation or warranty, express or implied, concerning the data or recommendations, and in no event shall be liable for any loss or damage claimed to have arisen as a result. Some products may not be available in your local market.