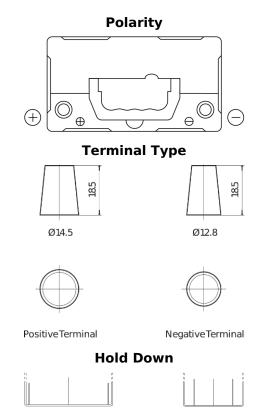

## **Excell EB457**

| Part number                    | EB457          |
|--------------------------------|----------------|
| Technology                     | Flooded        |
| EAN/GTIN                       | 3661024034364  |
| Voltage                        | 12 V           |
| Capacity                       | 45.0 Ah        |
| CCA                            | 330 A          |
| Length                         | 237 mm         |
| Width                          | 127 mm         |
| Height                         | 227 mm         |
| Box size                       | B24            |
| Polarity                       | ETN 1          |
| Terminal Type                  | JIS taper post |
| Hold Down                      | В0             |
| Weights (subject of variation) | 11.40 kg       |