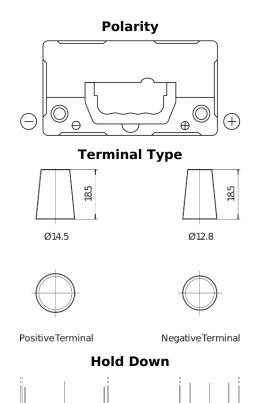

## **Product overview**

**Batteries for Cars** 

| Part number                    | EB456          |
|--------------------------------|----------------|
| Technology                     | Flooded        |
| EAN/GTIN                       | 3661024034357  |
| Voltage                        | 12 V           |
| Capacity                       | 45.0 Ah        |
| CCA                            | 330 A          |
| Length                         | 237 mm         |
| Width                          | 127 mm         |
| Height                         | 227 mm         |
| Box size                       | B24            |
| Polarity                       | ETN 0          |
| Terminal Type                  | JIS taper post |
| Hold Down                      | В0             |
| Weights (subject of variation) | 11.40 kg       |