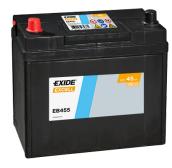

## **Excell EB455**

| Part number                    | EB455         |
|--------------------------------|---------------|
| Technology                     | Flooded       |
| EAN/GTIN                       | 3661024034388 |
| Voltage                        | 12 V          |
| Capacity                       | 45.0 Ah       |
| CCA                            | 330 A         |
| Length                         | 237 mm        |
| Width                          | 127 mm        |
| Height                         | 227 mm        |
| Box size                       | B24           |
| Polarity                       | ETN 1         |
| Terminal Type                  | EN taper post |
| Hold Down                      | В0            |
| Weights (subject of variation) | 11.40 kg      |