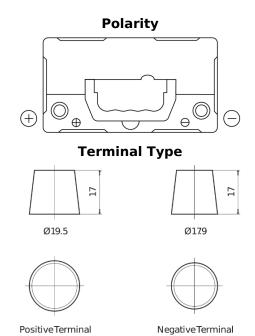

## **Excell EB455**

| Part number                    | EB455         |
|--------------------------------|---------------|
| Technology                     | Flooded       |
| EAN/GTIN                       | 3661024034388 |
| Voltage                        | 12 V          |
| Capacity                       | 45.0 Ah       |
| CCA                            | 330 A         |
| Length                         | 237 mm        |
| Width                          | 127 mm        |
| Height                         | 227 mm        |
| Box size                       | B24           |
| Polarity                       | ETN 1         |
| Terminal Type                  | EN taper post |
| Hold Down                      | В0            |
| Weights (subject of variation) | 11.40 kg      |