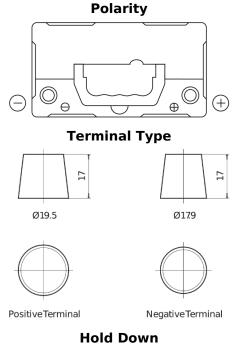

## **Product overview**

**Batteries for Cars** 

| Part number                    | EB454         |
|--------------------------------|---------------|
| Technology                     | Flooded       |
| EAN/GTIN                       | 3661024034371 |
| Voltage                        | 12 V          |
| Capacity                       | 45.0 Ah       |
| CCA                            | 330 A         |
| Length                         | 237 mm        |
| Width                          | 127 mm        |
| Height                         | 227 mm        |
| Box size                       | B24           |
| Polarity                       | ETN 0         |
| Terminal Type                  | EN taper post |
| Hold Down                      | В0            |
| Weights (subject of variation) | 11.40 kg      |