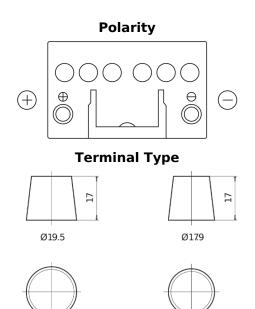

## **Excell EB451**

| Part number                    | EB451         |
|--------------------------------|---------------|
| Technology                     | Flooded       |
| EAN/GTIN                       | 3661024034487 |
| Voltage                        | 12 V          |
| Capacity                       | 45.0 Ah       |
| CCA                            | 330 A         |
| Length                         | 220 mm        |
| Width                          | 135 mm        |
| Height                         | 225 mm        |
| Box size                       | E02           |
| Polarity                       | ETN 1         |
| Terminal Type                  | EN taper post |
| Hold Down                      | B1            |
| Weights (subject of variation) | 12.50 kg      |

## Hold Down

NegativeTerminal

10.5

PositiveTerminal

Design, features and specifications are subject to change without notice. We disclaim any representation or warranty, express or implied, concerning the data or recommendations, and in no event shall be liable for any loss or damage claimed to have arisen as a result. Some products may not be available in your local market.