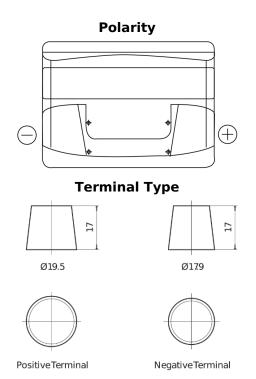

## **Excell EB442**

| Part number                    | EB442         |
|--------------------------------|---------------|
| Technology                     | Flooded       |
| EAN/GTIN                       | 3661024034609 |
| Voltage                        | 12 V          |
| Capacity                       | 44.0 Ah       |
| CCA                            | 420 A         |
| Length                         | 207 mm        |
| Width                          | 175 mm        |
| Height                         | 175 mm        |
| Box size                       | LB1           |
| Polarity                       | ETN 0         |
| Terminal Type                  | EN taper post |
| Hold Down                      | B13           |
| Weights (subject of variation) | 10.60 kg      |