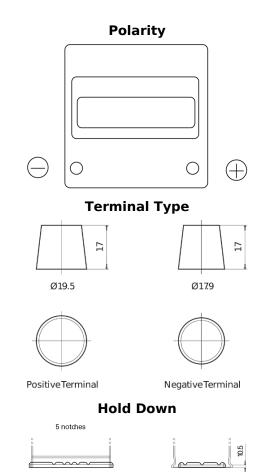

## **Excell EB440**

| Part number                    | EB440         |
|--------------------------------|---------------|
| Technology                     | Flooded       |
| EAN/GTIN                       | 3661024034500 |
| Voltage                        | 12 V          |
| Capacity                       | 44.0 Ah       |
| CCA                            | 400 A         |
| Length                         | 175 mm        |
| Width                          | 175 mm        |
| Height                         | 190 mm        |
| Box size                       | L00           |
| Polarity                       | ETN 0         |
| Terminal Type                  | EN taper post |
| Hold Down                      | B13           |
| Weights (subject of variation) | 10.70 kg      |