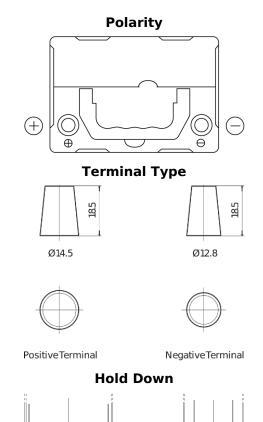

## **Excell EB357**

| Part number                    | EB357          |
|--------------------------------|----------------|
| Technology                     | Flooded        |
| EAN/GTIN                       | 3661024034340  |
| Voltage                        | 12 V           |
| Capacity                       | 35.0 Ah        |
| CCA                            | 240 A          |
| Length                         | 187 mm         |
| Width                          | 127 mm         |
| Height                         | 220 mm         |
| Box size                       | B19            |
| Polarity                       | ETN 1          |
| Terminal Type                  | JIS taper post |
| Hold Down                      | В0             |
| Weights (subject of variation) | 8.90 kg        |