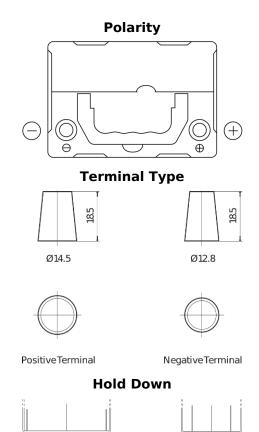

## **Excell EB356**

| Part number                    | EB356          |
|--------------------------------|----------------|
| Technology                     | Flooded        |
| EAN/GTIN                       | 3661024034333  |
| Voltage                        | 12 V           |
| Capacity                       | 35.0 Ah        |
| CCA                            | 240 A          |
| Length                         | 187 mm         |
| Width                          | 127 mm         |
| Height                         | 220 mm         |
| Box size                       | B19            |
| Polarity                       | ETN 0          |
| Terminal Type                  | JIS taper post |
| Hold Down                      | В0             |
| Weights (subject of variation) | 8.90 kg        |