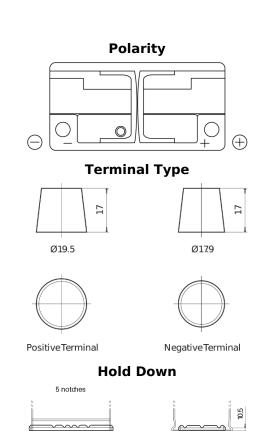

## **Excell EB1100**

| Part number                    | EB1100        |
|--------------------------------|---------------|
| Technology                     | Flooded       |
| EAN/GTIN                       | 3661024036238 |
| Voltage                        | 12 V          |
| Capacity                       | 110.0 Ah      |
| CCA                            | 850 A         |
| Length                         | 392 mm        |
| Width                          | 175 mm        |
| Height                         | 190 mm        |
| Box size                       | L06           |
| Polarity                       | ETN 0         |
| Terminal Type                  | EN taper post |
| Hold Down                      | B13           |
| Weights (subject of variation) | 26.30 kg      |
|                                |               |