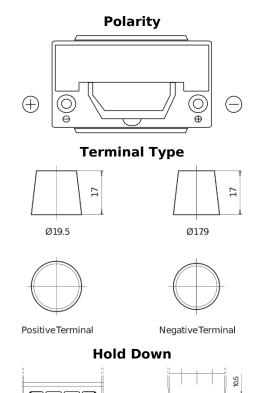

## **Premium EA954**

| Part number                    | EA954         |
|--------------------------------|---------------|
| Technology                     | Flooded       |
| EAN/GTIN                       | 3661024034180 |
| Voltage                        | 12 V          |
| Capacity                       | 95.0 Ah       |
| CCA                            | 800 A         |
| Length                         | 306 mm        |
| Width                          | 173 mm        |
| Height                         | 222 mm        |
| Box size                       | D31           |
| Polarity                       | ETN 0         |
| Terminal Type                  | EN taper post |
| Hold Down                      | Korean B1     |
| Weights (subject of variation) | 21.40 kg      |