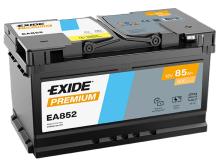

## **Premium EA852**

| Part number                    | EA852         |
|--------------------------------|---------------|
| Technology                     | Flooded       |
| EAN/GTIN                       | 3661024034296 |
| Voltage                        | 12 V          |
| Capacity                       | 85.0 Ah       |
| CCA                            | 800 A         |
| Length                         | 315 mm        |
| Width                          | 175 mm        |
| Height                         | 175 mm        |
| Box size                       | LB4           |
| Polarity                       | ETN 0         |
| Terminal Type                  | EN taper post |
| Hold Down                      | B13           |
| Weights (subject of variation) | 18.60 kg      |