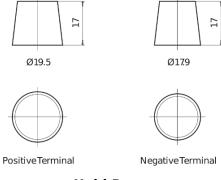

0**



| Part number                    | EA770         |
|--------------------------------|---------------|
| Technology                     | Flooded       |
| EAN/GTIN                       | 3661024034241 |
| Voltage                        | 12 V          |
| Capacity                       | 77.0 Ah       |
| CCA                            | 760 A         |
| Length                         | 278 mm        |
| Width                          | 175 mm        |
| Height                         | 190 mm        |
| Box size                       | L03           |
| Polarity                       | ETN 0         |
| Terminal Type                  | EN taper post |
| Hold Down                      | B13           |
| Weights (subject of variation) | 17.50 kg      |

## Polarity Terminal Type



## **Hold Down**



Design, features and specifications are subject to change without notice. We disclaim any representation or warranty, express or implied, concerning the data or recommendations, and in no event shall be liable for any loss or damage claimed to have arisen as a result. Some products may not be available in your local market.