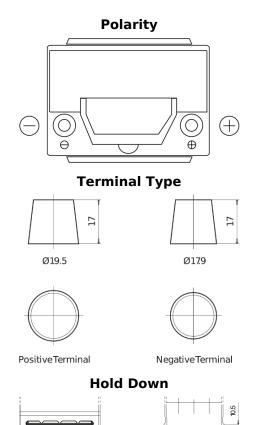

## **Premium EA654**

| Part number                    | EA654         |
|--------------------------------|---------------|
| Technology                     | Flooded       |
| EAN/GTIN                       | 3661024034142 |
| Voltage                        | 12 V          |
| Capacity                       | 65.0 Ah       |
| CCA                            | 580 A         |
| Length                         | 230 mm        |
| Width                          | 173 mm        |
| Height                         | 222 mm        |
| Box size                       | D23           |
| Polarity                       | ETN 0         |
| Terminal Type                  | EN taper post |
| Hold Down                      | Korean B1     |
| Weights (subject of variation) | 16.00 kg      |