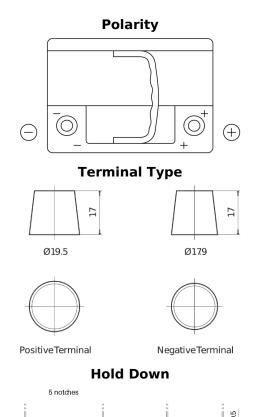

## **Premium EA640**

| Part number                    | EA640         |
|--------------------------------|---------------|
| Technology                     | Flooded       |
| EAN/GTIN                       | 3661024034227 |
| Voltage                        | 12 V          |
| Capacity                       | 64.0 Ah       |
| CCA                            | 640 A         |
| Length                         | 242 mm        |
| Width                          | 175 mm        |
| Height                         | 190 mm        |
| Box size                       | L02           |
| Polarity                       | ETN 0         |
| Terminal Type                  | EN taper post |
| Hold Down                      | B13           |
| Weights (subject of variation) | 14.90 kg      |