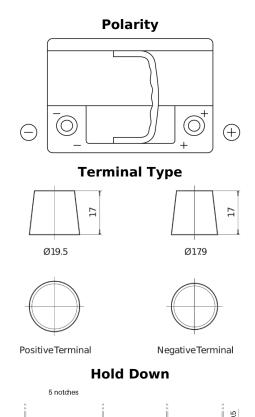

## **Premium EA612**

| Part number                    | EA612         |
|--------------------------------|---------------|
| Technology                     | Flooded       |
| EAN/GTIN                       | 3661024034272 |
| Voltage                        | 12 V          |
| Capacity                       | 61.0 Ah       |
| CCA                            | 600 A         |
| Length                         | 242 mm        |
| Width                          | 175 mm        |
| Height                         | 175 mm        |
| Box size                       | LB2           |
| Polarity                       | ETN 0         |
| Terminal Type                  | EN taper post |
| Hold Down                      | B13           |
| Weights (subject of variation) | 14.00 kg      |